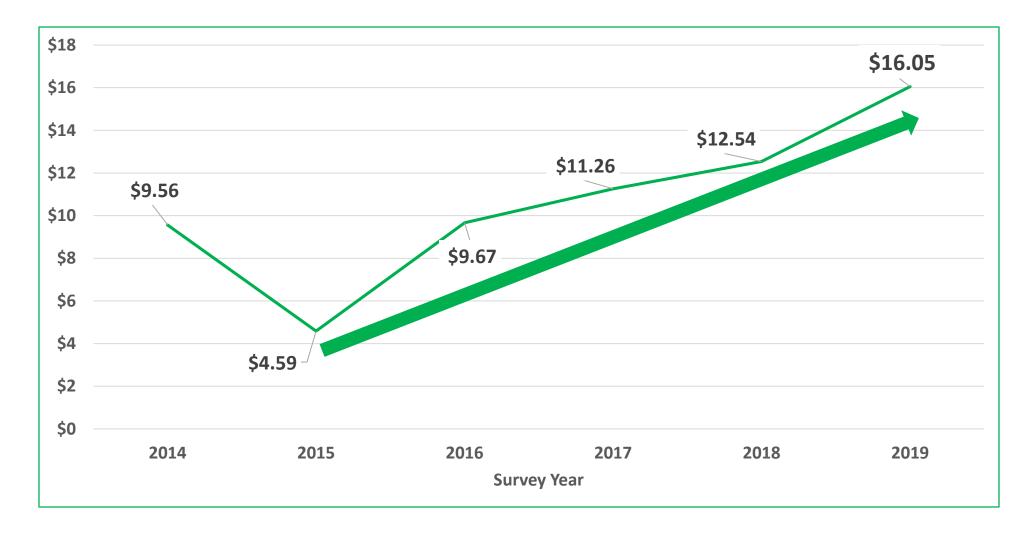

2019 Hop Survey Results Summary

- Hop Usage Rate: +2.5% to 1.72 PPB
- Variety Usage increased to an all-time high of 163 varieties
- U.S. craft brewers remain loyal to U.S. varieties at 87% of total pounds
- Shortfalls measured In 2018 in different varieties from 2017
- Galaxy repeats as highest Impact imported variety
- Hop Cost Per Barrel Continues to Increase Sharply
- Proportion of US 2017 crop consumed by craft decreased
- Contracting rates increased sharply after three years of declines



#### **Average Hopping Rate (Pounds per Barrel)**





#### **Total Number of Varieties Used**





#### Percentage U.S Grown Hops Used





#### **Variety Shortfall**





#### **Variety Impact & Thiol Flavor Domination**





#### Aggregate Hop Cost per Aggregate Barrels Across All Respondents





#### **Craft Brewer Contracting**





#### **2019 Hop Stocks Analysis**



Source: USDA-NASS 2018 Hop Stocks Report



#### **2019 Hop Stocks Analysis**



Data Source: USDA-NASS 2019 Hop Stocks Report



#### **2019 Hop Stocks Analysis**



Data Source: USDA-NASS 2019 Hop Stocks Report



#### **Federal Affairs Outreach 2019**







### **International Ag Policy**





Kindly hosted by Representation of the Free State of Bavaria to the European Union

## **Global Hop Summit**

https://www.deutscher-hopfen.de/de/Presse/Global-Hop-Summit



#### **Principles of Integrated Crop Protection Chemical Control** Chemical Mechanical & **No Chemical Control Fire Pruning Biological & Biotechnical Control** Warning Service **Pest Control, Decision** Forecasting System **Support Economic Thresho