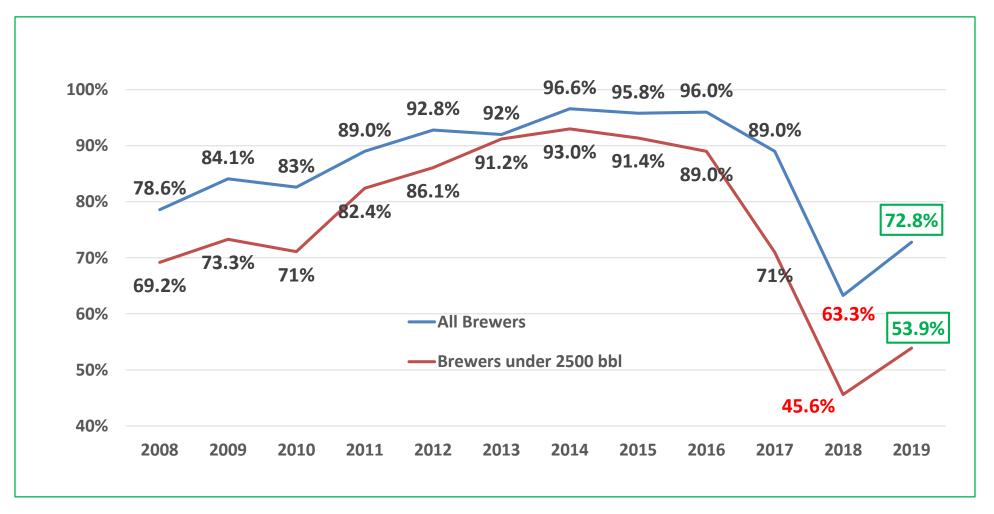

Usage Rate: +2.5% to 1.72 PPB
- Variety Usage increased to an all-time high of 163 varieties
- U.S. craft brewers remain loyal to U.S. varieties at 87% of total pounds
- Shortfalls measured In 2018 in different varieties from 2017
- Galaxy repeats as highest Impact imported variety
- Hop Cost Per Barrel Continues to Increase Sharply
- Proportion of US 2017 crop consumed by craft decreased
- Contracting rates increased sharply after three years of declines



#### **Average Hopping Rate (Pounds per Barrel)**





#### **Total Number of Varieties Used**





#### Percentage U.S Grown Hops Used





#### **Variety Shortfall**





#### **Variety Impact & Thiol Flavor Domination**





#### Aggregate Hop Cost per Aggregate Barrels Across All Respondents





#### **Craft Brewer Contracting**





#### **2019 Hop Stocks Analysis**



Source: USDA-NASS 2018 Hop Stocks Report



#### **2019 Hop Stocks Analysis**



Data Source: USDA-NASS 2019 Hop Stocks Report



#### **2019 Hop Stocks Analysis**



Data Source: USDA-NASS 2019 Hop Stocks Report



#### **Federal Affairs Outreach 2019**







### **International Ag Policy**





Kindly hosted by Representation of the Free State of Bavaria to the European Union

## **Global Hop Summit**

https://www.deutscher-hopfen.de/de/Presse/Global-Hop-Summit



#### **Principles of Integrated Crop Protection Chemical Control** Chemical Mechanical & **No Chemical Control Fire Pruning Biological & Biotechnical Control** Warning Service **Pest Control, Decision** Forecasting System **Support Economic Thresholds** Inspection Fertilization Irrigati