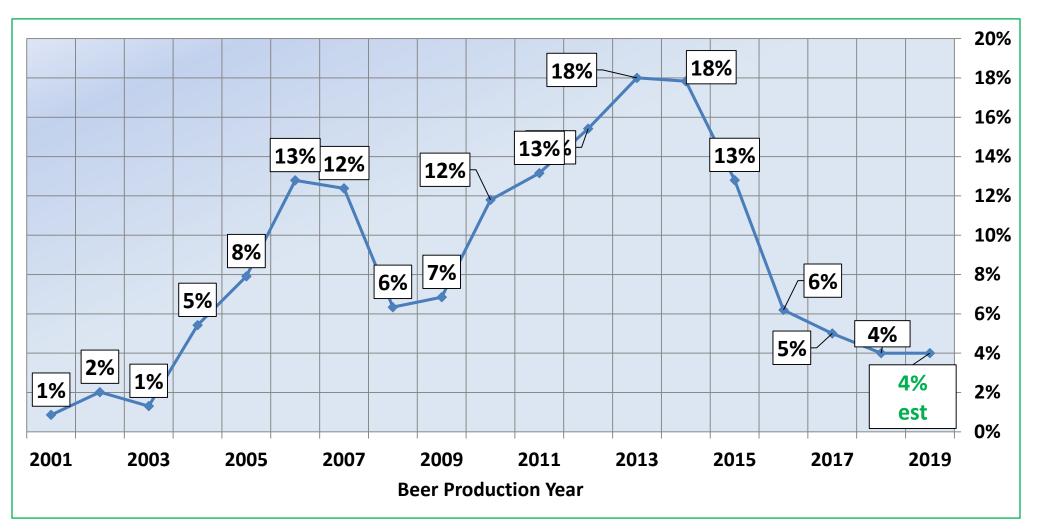

# Brewers Association 2020 Hop & Brewing Industry Update



# "Yesterday's home runs don't win today's games"

#### – Babe Ruth



### **Objectives**

- Brewing & Hop Industry Updates
- Annual BA Hop Survey Results
- USDA-NASS Hop Stocks Report Analysis
- Federal & International Ag Affairs Update
- BA Grants & Research Support
- Public Hop Research Sensory Update



### **2019 Brewing Industry Update**

- Total U.S. beer sales down ~1.5% (through Nov)
- Total number of U.S. breweries tops 8,000 for first time ever (~7,000 one year ago)



#### **US Craft Beer Volume % Change YOY**





#### US Craft Beer Production Volume (MM US BBL)





### 2019 Hop Industry Update

 Ttl U.S. acres increased from 57,468 to 58,930 (+2.5%), an all-time high PACNW acres increased by 1,500 (2.7%)

Non-PACNW acres decreased by 47 from 2433 to 2386 (-1.9%)

- Aroma Acreage proportion remained increased slightly in 2019
- Ttl U.S. production +4.3% to 113.0 MM pounds
- Non-PACNW production -33% (-45% vs CY17) to ~1 MM pounds
- PACNW yield increased from 1943 to 1981 pounds per acre (2%)
- Citra acreage (8,690) increased 36%

Data courtesy USDA-NASS ©2019 and USAHops ©2020



### **2019 Brewers Association Hop Survey**

- Annual Survey in July & August
- 12 Years of Data collected 2008 2019
- Look back to beer production years 2007 2018

•2019 Survey = 2018 Beer Production ~= 2017 Crop Yr