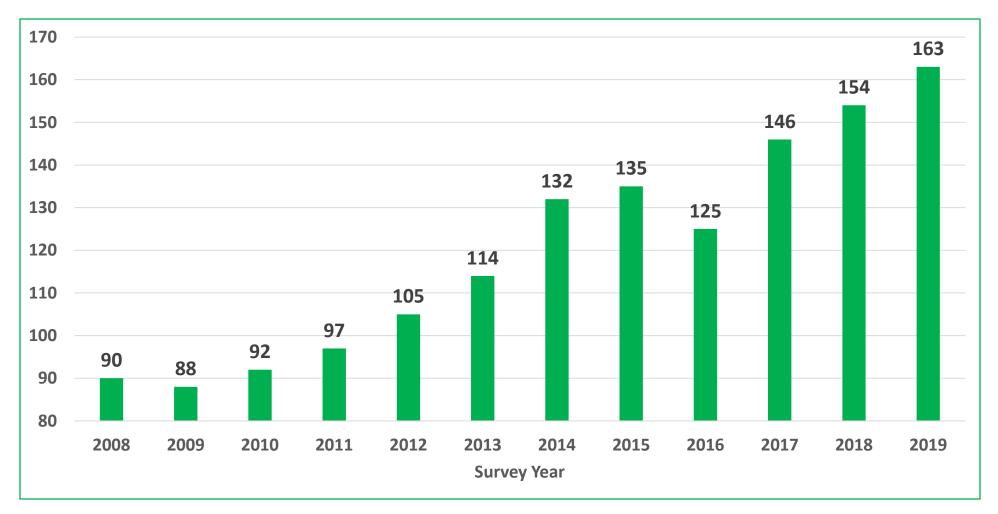

### 2019 Hop Survey Results Summary

- Hop Usage Rate: +2.5% to 1.72 PPB
- Variety Usage increased to an all-time high of 163 varieties
- U.S. craft brewers remain loyal to U.S. varieties at 87% of total pounds
- Shortfalls measured In 2018 in different varieties from 2017
- Galaxy repeats as highest Impact imported variety
- Hop Cost Per Barrel Continues to Increase Sharply
- Proportion of US 2017 crop consumed by craft decreased
- Contracting rates increased sharply after three years of declines

#### **Total Number of Varieties Used**