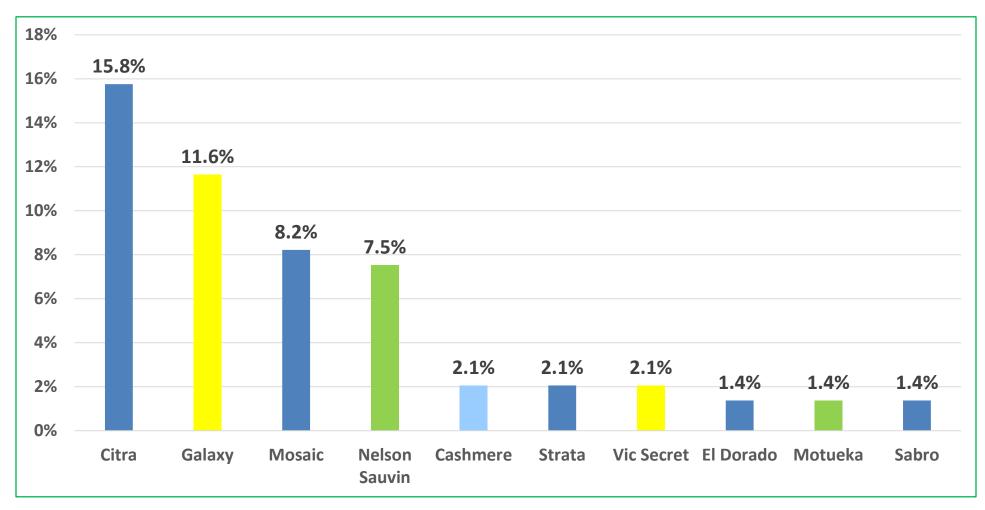

shown are NOT totals: "Actual Mileage May Vary"



### **Hop Survey Sponsorship**





#### **Cascade: Underplanted?**





### 2019 Hop Survey Results Summary

- Hop Usage Rate: +2.5% to 1.72 PPB
- Variety Usage increased to an all-time high of 163 varieties
- U.S. craft brewers remain loyal to U.S. varieties at 87% of total pounds
- Shortfalls measured In 2018 in different varieties from 2017
- Galaxy repeats as highest Impact imported variety
- Hop Cost Per Barrel Continues to Increase Sharply
- Proportion of US 2017 crop consumed by craft decreased
- Contracting rates increased sharply after three years of declines



#### **Average Hopping Rate (Pounds per Barrel)**





#### **Total Number of Varieties Used**





#### Percentage U.S Grown Hops Used





#### **Variety Shortfall**





#### **Variety Impact & Thiol Flavor Domination**





#### Aggregate Hop Cost per Aggregate Barrels Across All Respondents





#### **Craft Brewer Contracting**





#### **2019 Hop Stocks Analysis**



Source: USDA-NASS 2018 Hop Stocks Report



#### **2019 Hop Stocks Analysis**



Data Source: USDA-NASS 2019 Hop Stocks Report



#### **2019 Hop Stocks Analysis**



Data Source: USDA-NASS 2019 Hop Stocks Report



#### **Federal Affairs Outreach 2019**







### **International Ag Policy**





Kindly hosted by Representation of the Free State of Bavaria to the European Union

## **Global Hop Summit**

https://www.deutscher-hopfen.de/de/Presse/Global-Hop-Summit



#### **Principles of Integrated Crop Protection Chemical Control** Chemical Mechanical & **No Chemical Control Fire Pru