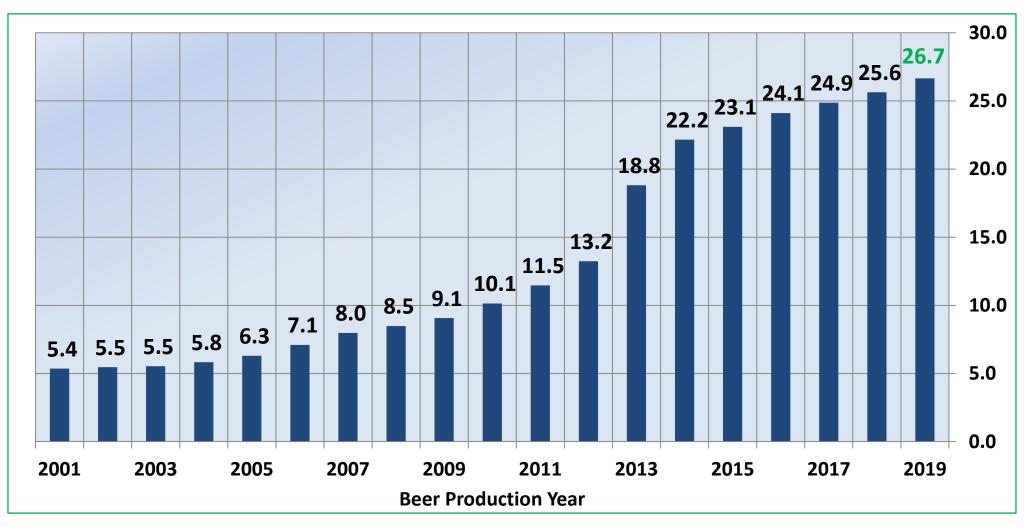

# Brewers Association 2020 Hop & Brewing Industry Update



# "Yesterday's home runs don't win today's games"

#### – Babe Ruth



### **Objectives**

- Brewing & Hop Industry Updates
- Annual BA Hop Survey Results
- USDA-NASS Hop Stocks Report Analysis
- Federal & International Ag Affairs Update
- BA Grants & Research Support
- Public Hop Research Sensory Update



### **2019 Brewing Industry Update**

- Total U.S. beer sales down ~1.5% (through Nov)
- Total number of U.S. breweries tops 8,000 for first time ever (~7,000 one year ago)



#### **US Craft Beer Volume % Change YOY**





#### US Craft Beer Production Volume (MM US BBL)





### 2019 Hop Industry Update

 Ttl U.S. acres increased from 57,468 to 58,930 (+2.5%), an all-time high PACNW acres increased by 1,500 (2.7%)

Non-PACNW acres decreased by 47 from 2433 to 2386 (-1.9%)

- Aroma Acreage proportion remained increased slightly in 2019
- Ttl U.S. production +4.3% to 113.0 MM pounds
- Non-PACNW production -33% (-45% vs CY17) to ~1 MM pounds
- PACNW yield increased from 1943 to 1981 pounds per acre (2%)
- Citra acreage (8,690) increased 36%

Data courtesy USDA-NASS ©2019 and USAHops ©2020



### **2019 Brewers Association Hop Survey**

- Annual Survey in July & August
- 12 Years of Data collected 2008 2019
- Look back to beer production years 2007 2018

•2019 Survey = 2018 Beer Production ~= 2017 Crop Yr

- Based on craft volume as defined
- A SURVEY, so the