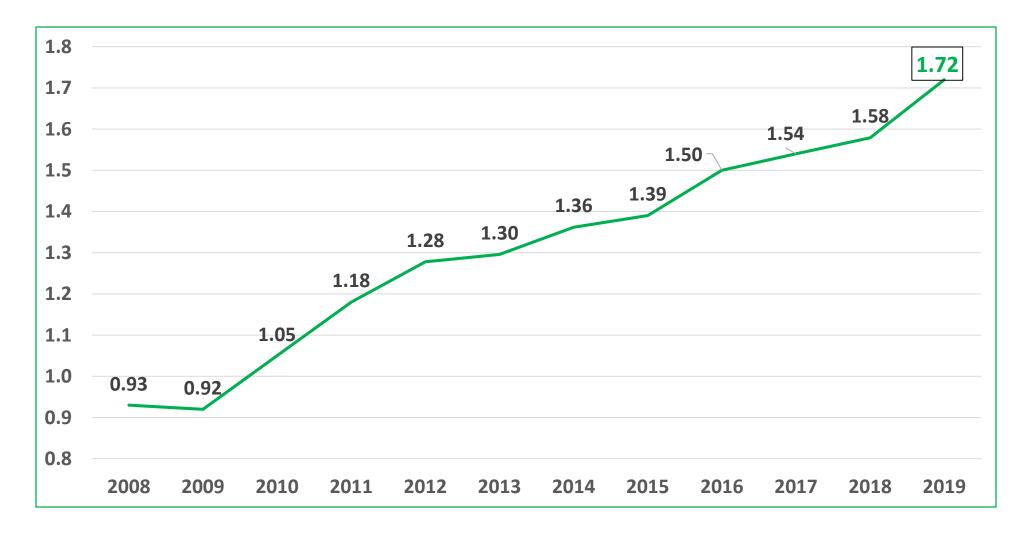

### 2019 Hop Survey Results Summary

- Hop Usage Rate: +2.5% to 1.72 PPB
- Variety Usage increased to an all-time high of 163 varieties
- U.S. craft brewers remain loyal to U.S. varieties at 87% of total pounds
- Shortfalls measured In 2018 in different varieties from 2017
- Galaxy repeats as highest Impact imported variety
- Hop Cost Per Barrel Continues to Increase Sharply
- Proportion of US 2017 crop consumed by craft decreased
- Contracting rates increased sharply after three years of declines

#### **Average Hopping Rate (Pounds per Barrel)**