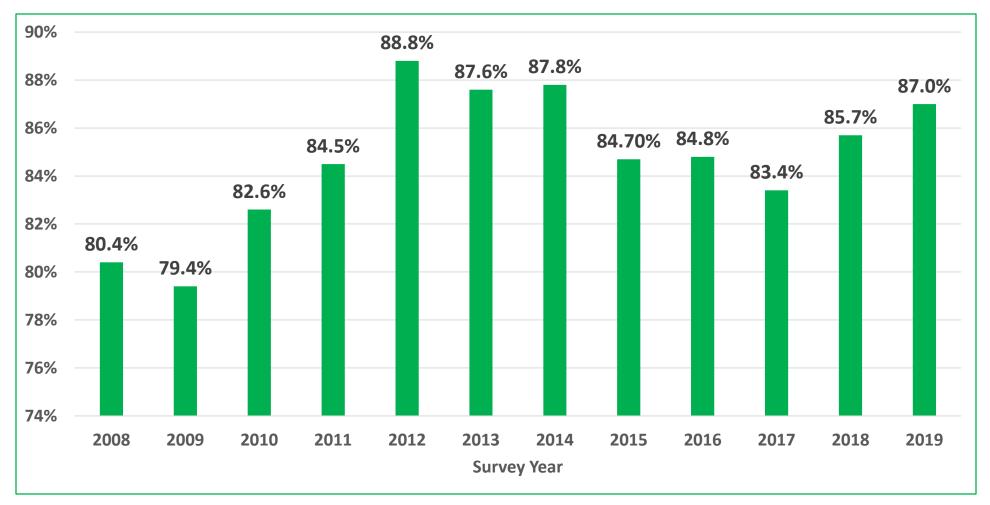

### 2019 Hop Survey Results Summary

- Hop Usage Rate: +2.5% to 1.72 PPB
- Variety Usage increased to an all-time high of 163 varieties
- U.S. craft brewers remain loyal to U.S. varieties at 87% of total pounds
- Shortfalls measured In 2018 in different varieties from 2017
- Galaxy repeats as highest Impact imported variety
- Hop Cost Per Barrel Continues to Increase Sharply
- Proportion of US 2017 crop consumed by craft decreased
- Contracting rates increased sharply after three years of declines

#### Percentage U.S Grown Hops Used